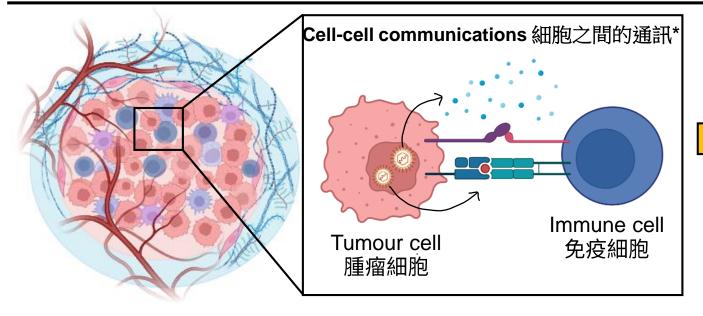

## EBV-specific immunosuppressive cell-cell communications EB 病毒特異性的免疫抑制細胞之間的通訊

EBV promotes immune-suppressive cell-cell communications EB病毒引起抑制免疫細胞之間的通訊

Cancer cells easier to survive 癌細胞更容易存活 Immune-suppressive cell-cell communications can be potentially alleviated by drugs to kill cancer 免疫抑制細胞之間的通訊很可能被藥物緩解並殺死癌細胞

\*腫瘤不是單獨存在的,而是不斷地以化學物質作為媒介去向相鄰細胞接傳輸並接收以生長。