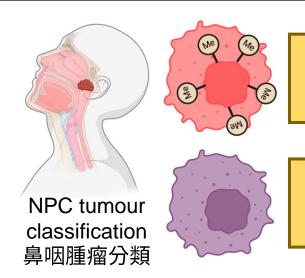

## Novel Subtype of NPC 鼻咽癌的新亞型

Global DNA
Hypermethylation
全面高度甲基化

80% of cases 80%病例

Global DNA
Hypomethylation
全面低度甲基化

20% of cases 20%病例

Personalised medicine 個性化醫療

Patients have different subtypes very likely have distinctive clinical features and responses to therapies

不同亞型的患者很可能有獨特的臨床特徵及對治療的反應